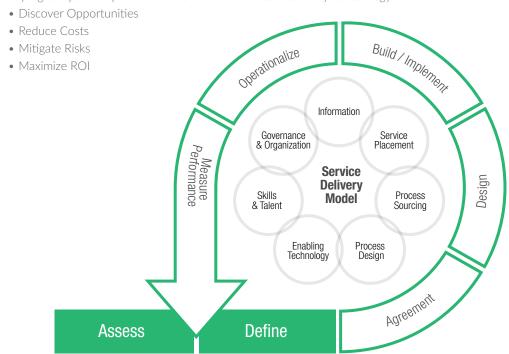

#### Transform data into informational advantage.

Deliver actionable information to users to uncover business opportunities, detect problems and remain in control.

## Reduce costs.

Decrease the processing time of information management and analytical tasks.

#### Mitigate risk.

Ensure all risk components are being properly monitored and in line with business managers, auditors and regulators requirements.

#### Maximize your technology investment.

Customized, secure, scalable and efficient analytical solutions to maximize the ROI.