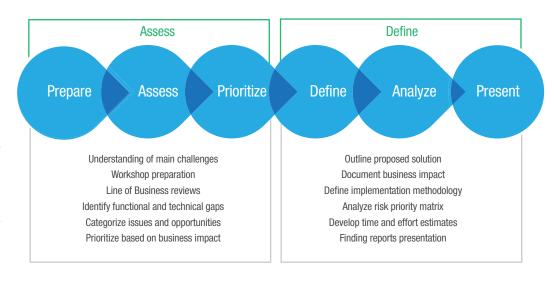

#### **BUSINESS ANALYTICS ROADMAP SERVICE**

Helping companies optimize and transform their business analytics strategy

Now Offering...
Business Analytics
Roadmap Service:
Professional services
to assess the current
business analytics
environment and
define a roadmap
for possible
line of business
and technical
enhancements.